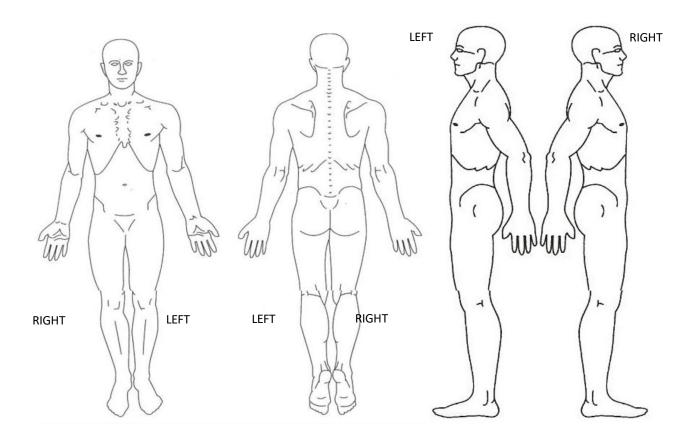

## **PAIN DIAGRAM**

Please mark WHERE you feel pain.

Mark the areas on your body where you feel the sensations described below, using the appropriate symbols.

Mark the areas of radiation. Included **ALL** affected areas.

|   | ACHING   | ^^^  | BURNING  | xxxx | PINS and<br>NEEDLES | 0000 |  |
|---|----------|------|----------|------|---------------------|------|--|
| Ī | NUMBNESS | ==== | STABBING | //// |                     |      |  |

How bad is your pain now?

Please mark with an X on the BODY diagram above where your pain is the worst now.

Please <u>CIRCLE</u> number on the line **below** how <u>BAD</u> your pain is now for each area.